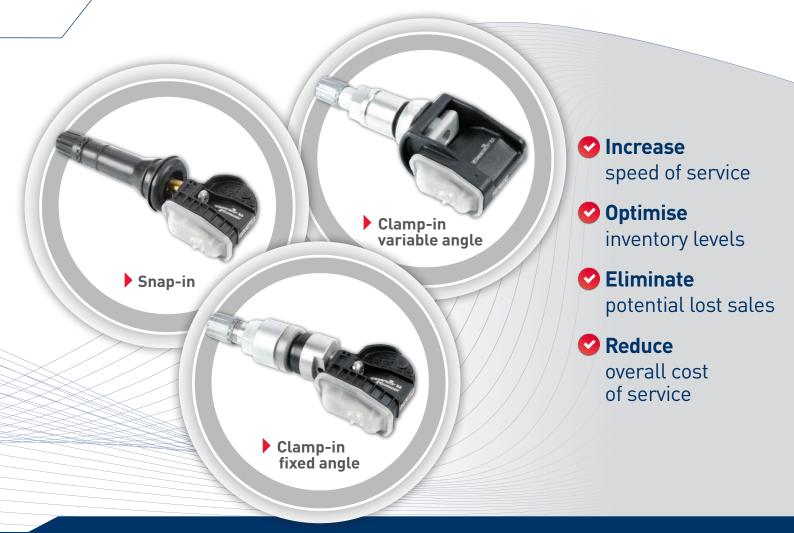

## Schrader's New Programmable TPMS Sensor

- FIRST SENSOR WITH 100% VEHICLE COVERAGE CAPABILITY
  Set to replace every sensor in the market
- **100% SUPPORT OF PRESSURE BY POSITION IN-CAR DISPLAY**Fully compatible with latest OE sensor locating technologies
- Designed to original equipment quality and functionality standards

| _               | SNAP-IN                        | CLAMP-IN FIXED ANGLE           | CLAMP-IN VARIABLE ANGLE        |
|-----------------|--------------------------------|--------------------------------|--------------------------------|
| Part Number     | T1210                          | T2210                          | T2200                          |
| Service Kit(s)  | 5033-10                        | 5061-10 / 5062-10              | 5056-10 / 5063-10              |
| Valve Stem Type | High Speed Rubber              | Aluminium                      | Aluminium                      |
| Valve Angle     | 10 <sup>0</sup>                | 10°                            | variable 0° - 40°              |
| Hex Nut         |                                | 11 mm                          | 11 mm                          |
| Battery Life    | approx. 10 years or 160,000 km | approx. 10 years or 160,000 km | approx. 10 years or 160,000 km |
| Warranty        | 24 months or 30,000 km         | 24 months or 30,000 km         | 24 months or 30,000 km         |
| Weight          | 32 grams                       | 22 grams                       | 28 grams                       |
| Top Speed       | 210 kph                        | 250 kph                        | 300 kph                        |