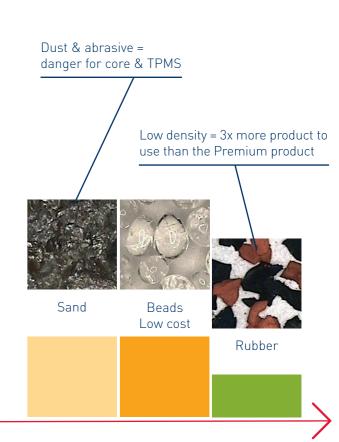

### **HOMOGENEOUS & SPHERICAL BEADS BEST CHOICE SUPERIOR QUALITY**

**Beads size**