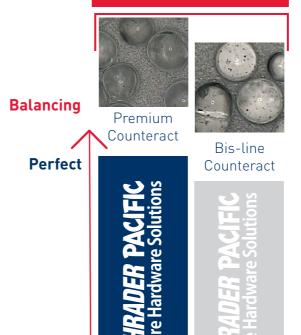

# **BALANCING PRODUCTS: ELECTROSTATIC CLING BALANCING BEADS**

# PREMIUM COUNTERACT: TPMS COMPATIBLE!

### **HOMOGENEOUS & SPHERICAL BEADS BEST CHOICE SUPERIOR QUALITY**

**Beads size**