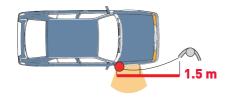

#### **SAFETY AUDIT: DON'T PLAY WITH YOUR LIFE**

**228 persons** working in the automobile sector are **injured every day**\*

INFLATE ON THE SIDE = INFLATE SAFELY

PASSENGER CAR - Length 1.5 m

TRUCK - Length 3 m