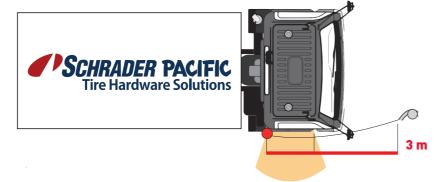

#### **SAFETY AUDIT: DON'T PLAY WITH YOUR LIFE**

**228 persons** working in the automobile sector are **injured every day**\*

INFLATE ON THE SIDE = INFLATE SAFELY

PASSENGER CAR - Length 1.5 m

TRUCK - Length 3 m