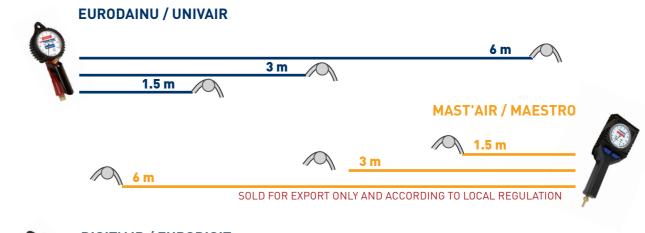

# SCHRADER PACIFIC® Tire Hardware Solutions

## **Tech Bulletin**

Nr 05 April. 2025

#### **SAFETY AUDIT: DON'T PLAY WITH YOUR LIFE**



**228 persons** working in the automobile sector are **injured every day**\*



INFLATE ON THE SIDE = INFLATE SAFELY



PASSENGER CAR - Length 1.5 m



TRUCK - Length 3 m



EARTHMOVER - Length 6 m







## Safety is for everyone's business!

## **INFLATION EQUIPMENT - PRODUCT RANGE**









### **NIPPLES AND COUPLERS**



\*Source : CNESST : Commission des normes, de l'équité, de la santé et de la sécurité du travail

Email France: resale.info@schrader-pacific.fr // Email export: resale-export@schrader-pacific.fr