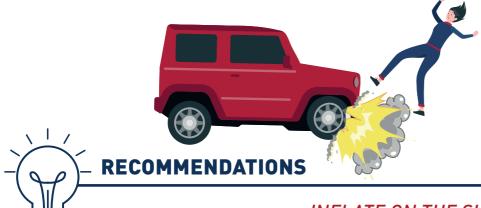

#### **SAFETY AUDIT: DON'T PLAY WITH YOUR LIFE**

**228 persons** working in the automobile sector are **injured every day**\*

INFLATE ON THE SIDE = INFLATE SAFELY

PASSENGER CAR - Length 1.5 m

TRUCK - Length 3 m

## Safety is for everyone's business!