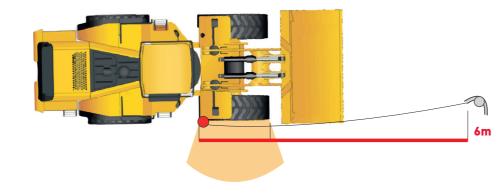

# SCHRADER PACIFIC® Tire Hardware Solutions

## **Tech Bulletin**

Nr 05 April. 2025

#### **SAFETY AUDIT: DON'T PLAY WITH YOUR LIFE**



**228 persons** working in the automobile sector are **injured every day**\*



INFLATE ON THE SIDE = INFLATE SAFELY



PASSENGER CAR - Length 1.5 m



TRUCK - Length 3 m



EARTHMOVER - Length 6 m







## Safety is for everyone's business!

## **INFLATION EQUIPMENT - PRODUCT RANGE**









### **NIPPLES AND COUPLERS**



\*Source : CNESST : Commission des normes, de l'équité, de la santé et de la sécurité du travail

Email France: resale.info@schrader-pacific.fr // Email export: resale-export@schrader-pacific.fr